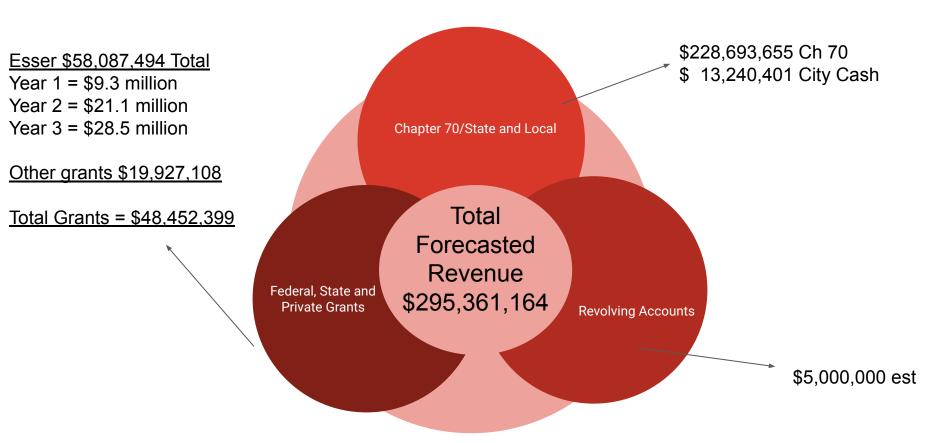

# FY23 to FY24 Budget Comparison

- The FY24 budget includes \$295,361,164 in total combined revenue from all LPS funding sources, including both ESSER and SOA.
- Chapter 70/State Aid and Local City Cash contributions are projected to increase by \$28,223,636 while contractual, overhead and other prior fiscal obligations are forecasted to increase by \$11,727,984, resulting in \$16,495,652 in non-categorical funding available to further support teaching and learning during this budget cycle.
- FY24 is the final year of availability for federal ESSER funds. Based on our multi-year ESSER plan, \$28.5 million in federal grant funding remains available for eligible investments in FY24.
- Overall, the total available financial flexibility for FY24 across all funding sources, including both ESSER and SOA, is projected to be \$44,995,652.