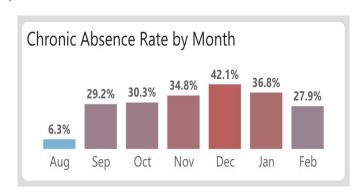

| 17.4                 | 2                  | 2                  |

# **Progress Towards Goals**

## • Improve Academics and Student Achievement at Every School Site:

i-Ready results show progress in all non-alternative elementary and middle schools, with between 35% and 54% of students improving their placement level since Fall

## • Improve operational efficiency across the system:

- Diversity hiring improved from 19% to 46% from Quarter 1, 2021 to Quarter 1, 2022
- Substitute fill rate improved from 36% to 68% from Quarter 1, 2021 to Quarter 1, 2022

# • Ensure that every school enjoys a safe and welcoming culture:

HALS Survey results from January 2023:

| 60%      | 25%    | 15%   | 0%      |
|----------|--------|-------|---------|
| Approval | Growth | Watch | Warning |



## • Increase community engagement and empower families as partners:

- An increase of 1,373 access to language services in quarters 1 and 2 of 2022 as compared to quarter 1 and 2 of 2021.
- Almost 2,000 more parent/teacher conferences were held in quarters 1 and 2 of 2022 as compared to quarter 1 and 2 of 2021.
- School Site Councils saw an increase of 103 more participants in 2022 as compared to 2021.



# A Multi-Tiered Support System to Accelerate Student Learning





# A Multi-Tiered Support System to Accelerate Student Learning





# Targeted Investment: Supporting Students with Strategic, School-Based Interventions

{Aligned LPS Strategic Goals: Improve academics and student achievement at every school site; Ensure that every school enjoys a safe and welcoming culture}

The peop