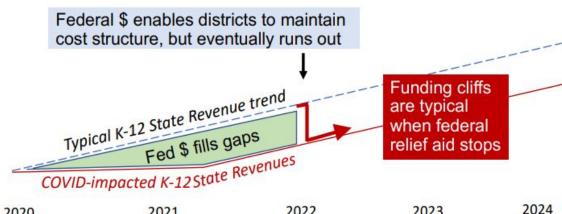

ESSER grants are non-recurring and unlikely to be sustained with state or local revenue which can result in a "fiscal cliff"

A multi-year funding strategy is required to minimize the impact of the reduction in federal aid and sustain support for students