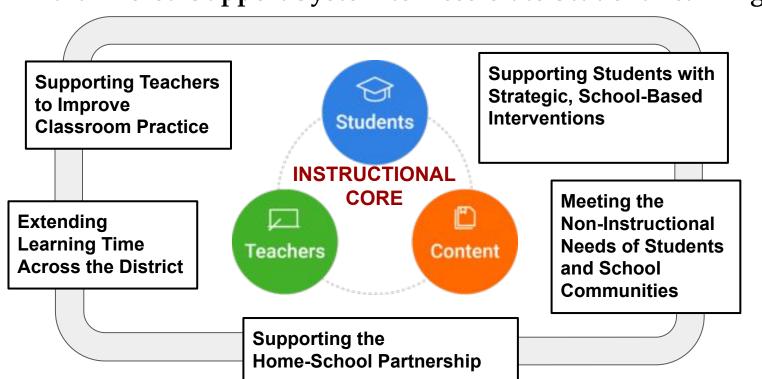

, 2022
- Substitute fill rate improved from 36% to 68% from Quarter 1, 2021 to Quarter 1, 2022

# • Ensure that every school enjoys a safe and welcoming culture:

HALS Survey results from January 2023:

| 60%      | 25%    | 15%   | 0%      |
|----------|--------|-------|---------|
| Approval | Growth | Watch | Warning |



## • Increase community engagement and empower families as partners:

- An increase of 1,373 access to language services in quarters 1 and 2 of 2022 as compared to quarter 1 and 2 of 2021.
- Almost 2,000 more parent/teacher conferences were held in quarters 1 and 2 of 2022 as compared to quarter 1 and 2 of 2021.
- School Site Councils saw an increase of 103 more participants in 2022 as compared to 2021.



# A Multi-Tiered Support System to Accelerate Student Learning





# A Multi-Tiered Support System to Accelerate Student Learning





# Targeted Investment: Supporting Students with Strategic, School-Based Interventions

{Aligned LPS Strategic Goals: Improve academics and student achievement at every school site; Ensure that every school enjoys a safe and welcoming culture}

The people who are closest to our children and know them by name and need - teachers, principals, parents and support staff - are best positioned to make educational resource decisions on their behalf. Accelerating learning and eliminating the gaps in learning that have been assessed since students returned to a more "normalized" learning environment, requires school-based resources that can be tailored by school communities to meet the individual needs of each child, from academ